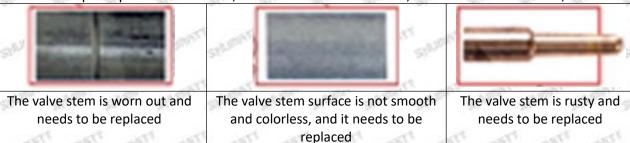

tions

#### (1) Valve Cap

Under the microscope, magnify 20 times to check that the oil inlet hole of the valve cap and the oil return hole of the bonnet are not worn, grooved, scratched, damaged, rusted or dented.



The wear of the top oil return hole causes the oil return to be too large and the leaking injector cannot inject oil

⚠ The side inlet hole is blocked causing the injector to establish the pressure chamber and the injector to function normally

Mob/Whatsapp: +86 13410541523 Tel: +8675523215133

Email: ruby@shumatt.com Website: www.shumatt.com



A Wear of the c

Wear of the cap cavity can cause the injector to work properly when the injector is badly delayed.

#### (2) Valve Rod

Microscope amplification 20 times, check the valve rod for wear, not smooth surface color, rust



The excessive clearance between the stem wear and the housing and between the cap causes an injector delay

**A** The valve stem lag will cause the injector to start the solenoid to start, and the oil needle can not return quickly after the nozzle is opened

• Check the injector components before replacing the injector valve assembly according following the injector service manual to avoid further damage to the injector valve assembly.

### 2.3.F00VC01359 Valve assembly Technical Support Obtaining Methods

- (1) Valve assembly Technical fail, visit <a href="http://shumatt.com">http://shumatt.com</a> to get the technical File
- (2) Injector Technical Videos

Facebook: Visit <a href="https://www.facebook.com/hison.li">https://www.facebook.com/hison.li</a> constantly follow can get more inf