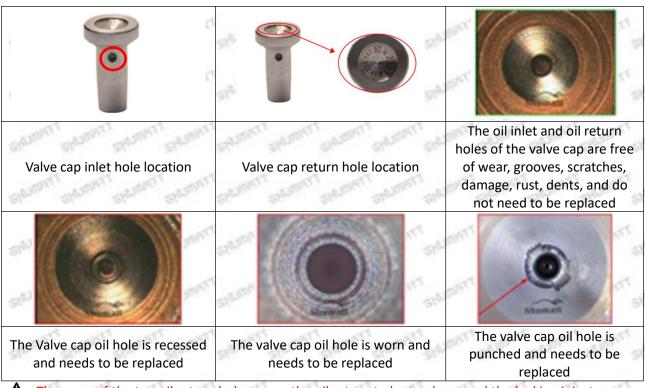

at the valve stem and the bonnet must ensure that the valve stem can move smoothly in it. as below

Mob/Whatsapp: +86 13410541523 Tel: +8675523215133

Email: <u>ruby@shumatt.com</u> Website: <u>www.shumatt.com</u>





(4) When installing the valve stem, make sure that the valve stem and the bonnet must ensure that the valve stem can move smoothly in it. as below



If the injector steel ball and the ball seat are not installed in accordance with the standard, it may cause serious damage to the injector valve assembly

## 2.2.F00VC01359 Injector Valve Assembly Replacement Conditions

#### (1) Valve Cap

Under the microscope, magnify 20 times to check that the oil inlet hole of the valve cap and the oil return hole of the bonnet are not worn, grooved, scratched, damaged, rusted or dented.



The wear of the top oil return hole causes the oil return to be too large and the leaking injector cannot inject oil

⚠ The side inlet hole is blocked causing the injector to establish the pressure chamber and the injector to function normally

Mob/Whatsapp: +86 13410541523 Tel: +8675523215133

Email: ruby@shumatt.com Website: www.shumatt.com



A Wear of the c

Wear of the cap cavity can cause the injector to work properly when the injector is badly delayed.

#### (2) Valve Rod

Microscope amplification 20 times, check the valve rod for wear, not smooth surface color, rust



The excessive clearance between the stem wear and the housing and between the cap causes an injector delay

**A** The valve stem lag will cause the injector to start the solenoid to start, and the oil needle can no