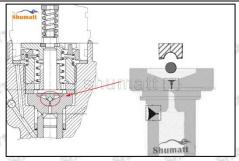

asonic cleaner for 3-5 minutes before installation, so as to make the stains, dust, rust-proof oil oxides, paraffin base, naphthenic base, intermediate base, salt, lead naphthenate, zinc naphthenate, sodium petroleum sulfonate, barium petroleum sulfonate, calcium petroleum sulfonate, tallow diamine trioleate, rosinamine on the surface of the valve assembly fall off.
- (2) Use compressed air to clean the cleaning fluid attached to the surface of the valve assembly after cleaning, and clean it up to the standard of use, as below
- (3) When installing the valve stem, make sure that the valve stem and the bonnet must ensure that the valve stem can move smoothly in it. as below

Mob/Whatsapp: +86 13410541523 Tel: +8675523215133

Email: <u>ruby@shumatt.com</u> Website: <u>www.shumatt.com</u>





(4) When installing the valve stem, make sure that the valve stem and the bonnet must ensure that the valve stem can move smoothly in it. as below



If the injector steel ball and the ball seat are not installed in accordance with the standard, it may cause serious damage to the injector valve assembly

## 2.2.F00VC01359 Injector Valve Assembly Replacement Conditions

#### (1) Valve Cap

Under the microscope, magnify 20 times to check that the oil inlet hole of the valve cap and the oil return hole of the bonnet are not worn, grooved, scratched, damaged, rusted or dented.



The wear of the top oil return hole causes the oil return to be too large and the leaking injector cannot inject oil

⚠ The side inlet hole is blocked causing the injector to establish the pressure chamber and the i